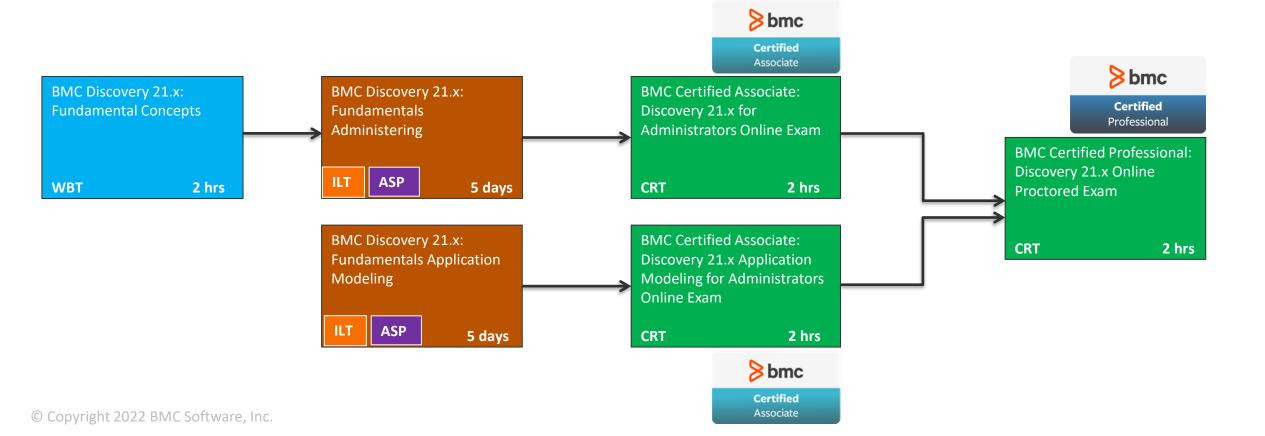

## **BMC Discovery 21.x: Learning Path**

Certification
ASP

Web-based Training

Instructor-led Training